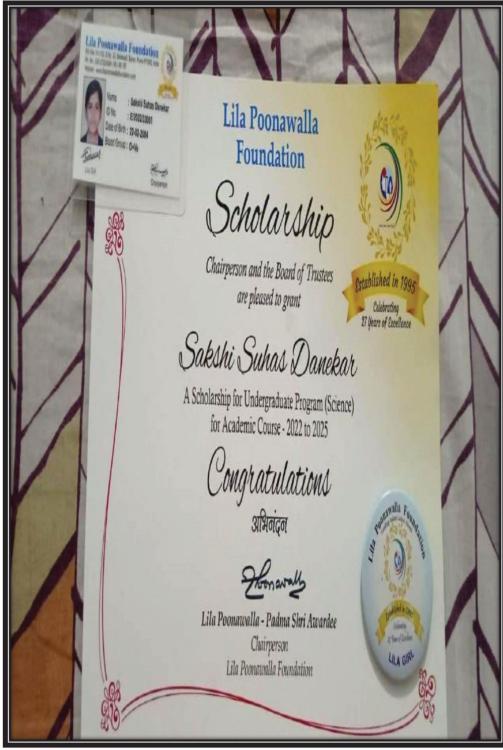

o seeing you at the LPF Award Function and Orientation Program.

With Best Regards,

Firoz Poonawalla Founder Trustee







6. Sakshi Khanderao Mhaske Lila Poonawalla TATA **TECHNOLOGIES Foundation** Scholarship Chairperson and the Board of Trustees Celebrating 26 Years of Excellence are pleased to grant Sakshi Khanderao Mhaske A Scholarship for Undergraduate Program (Science) for Academic course starting from 2021 to 2024 Congratulations अभिनंदन Homarallo Lila Poonawalla - Padma Shri Awardee Warren Harris Chief Executive Officer & Managing Director Chairperson Lila Poonawalla Foundation Tata Technologies Limited



8. Shelar Prajakta Goraksh





9.Suryawanshi Rohini





10.Janhvi N Deore



11. Tirkhunde Vikas Akanksha





12.Pradnya Yovraj Gaikwad





#### 13. Sakshi Suhas Danekar





14. Vaishnavi Ganesh Indalkar





#### 15. Sakshi Somnath Khurange



Quick Heal CALC Scholarship Scheme 2022- 2023 Page-1

| SC Code:   IDIB000M618   AAATP1234H / PNEA05313A