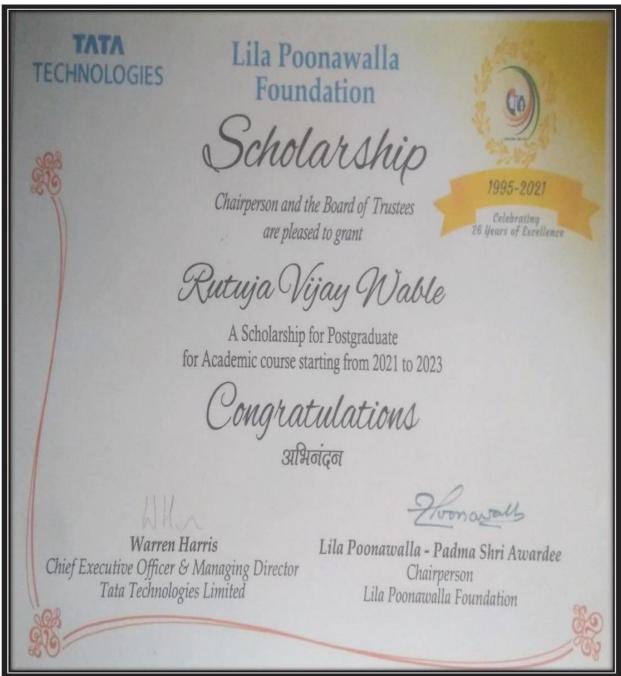

|
| 6   | Sakshi Khanderao Mhaske   | SYBsc(C.S)  | 25000       |
| 7   | Pooja Sudhir Shinde       | SYBsc(C.S)  | 25000       |
| 8   | Prajakta Goraksh Shelar   | TYBsc(C.S)  | 25000       |
| 9   | Rohini C Suryawanshi      | SYBsc(C.S)  | 25000       |
| 10  | Janhvi N Deore            | TYBsc(C.S)  | 20000       |
| 11  | Akanksha Vikas Tirkhunde  | MSC         | 30000       |
| 12  | Pradnya Yovraj Gaikwad    | MSC         | 30000       |
| 13  | Sakshi Suhas Danekar      | FYBCA       | 25000       |
| 14  | Vaishnavi Ganesh Indalkar | FYBCA       | 30000       |
| 15  | Sakshi Somnath Khurange   | FYBCA       | 30000       |
|     | Total                     |             | 450000      |

PRINCIPAL Annasahob Magar Mahavidyalaya Hadapsar, Pune-411028



#### 1. Rutuja Vijay Wable





#### 2. Pilane Amruta





#### 3. Kanchan Siddhi Nathu





Lila Poonawalla Foundation

18th November 2021

Girija Yashwant Zirange A-103 Venkatesh Residency Mahadev Nagar Manjari 8208107736

#### Selection for the Lila Poonawalla Foundation Under-Graduation Scholarship

Dear Girija Yashwant Zirange,

#### Congratulations & Welcome to the Lila Poonawalla Foundation (LPF) Family!

You are selected for the Lila Poonawalla Foundation Scholarship from the academic year 2021-2024. You will be receiving the scholarship amount of Rs. 25000/- per year till you complete your Under Graduation course - Science, subject to your admission for Bachelor of Science course has been confirmed and you are continuing the same course, along with the conditions attached.

You have now become a Lifetime Mem