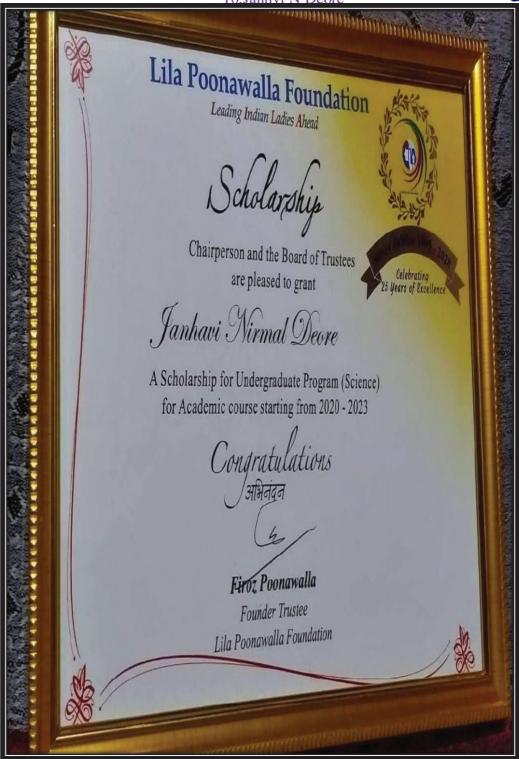

Lila Poonawala Scholarship 2022-2023 Total Beneficiary Students= 15

| Sr. | Name of the selected girl | Class       | Total       |
|-----|---------------------------|-------------|-------------|
| No  |                           |             | Scholarship |
|     |                           |             | amount per  |
|     |                           |             | year (Rs)   |
| 1   | Rutuja Vijay Wable        | MSc(C.S)-II | 40000       |
| 2   | Amruta Rajendra Pilane    | MSc(C.S)-II | 25000       |
| 3   | Kanchan Siddhi Nathu      | MSc(C.S)-II | 25000       |
| 4   | Girija Yashwant Zirange   | SYBsc(C.S)  | 25000       |
| 5   | Gayatri Navanath Jadhav   | SYBsc(C.S)  | 25000       |
| 6   | Sakshi Khanderao Mhaske   | SYBsc(C.S)  | 25000       |
| 7   | Pooja Sudhir Shinde       | SYBsc(C.S)  | 25000       |
| 8   | Prajakta Goraksh Shelar   | TYBsc(C.S)  | 25000       |
| 9   | Rohini C Suryawanshi      | SYBsc(C.S)  | 25000       |
| 10  | Janhvi N Deore            | TYBsc(C.S)  | 20000       |
| 11  | Akanksha Vikas Tirkhunde  | MSC         | 30000       |
| 12  | Pradnya Yovraj Gaikwad    | MSC         | 30000       |
| 13  | Sakshi Suhas Danekar      | FYBCA       | 25000       |
| 14  | Vaishnavi Ganesh Indalkar | FYBCA       | 30000       |
| 15  | Sakshi Somnath Khurange   | FYBCA       | 30000       |
|     | Total                     |             | 450000      |

8. Shelar Prajakta Goraksh

9.Suryawanshi Rohini

10.Janhvi N Deore

11. Tirkhunde Vikas Akanksha

12.Pradnya Yovraj Gaikwad