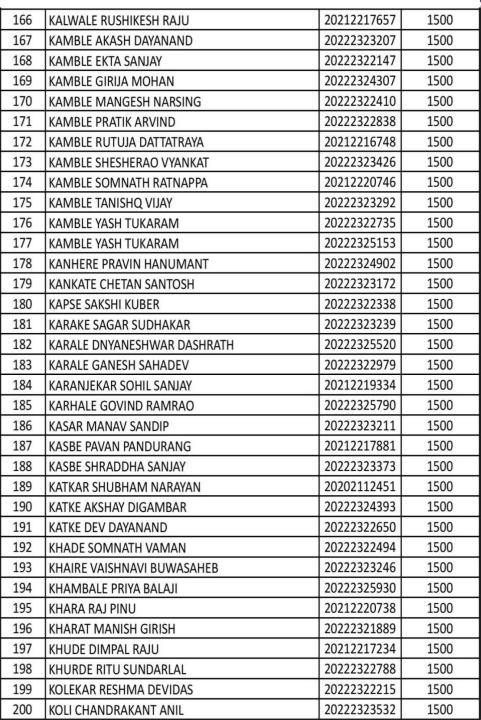

# **Index**

| Sr.No | Name of the Scheme                                                                | Total<br>Beneficiary<br>Students | Total<br>Amount | Page<br>No |
|-------|-----------------------------------------------------------------------------------|----------------------------------|-----------------|------------|
| 1     | Krantijyoti Savitribai Phule Artha shayan Yojana                                  | 12                               | 60000.000       | 4          |
| 2     | Logshahir Anna Saheb Sathe Arthik<br>durabal Ghatak Vidyarthi Arthsahay<br>Yojana | 15                               | 45000.000       | 4-5        |
| 3     | Mahatma Jyotirav Phule Gunvant<br>Vidyarthi Arth Sahaya Yojana                    | 9                                | 92000.000       | 6          |
| 4     | Rajarshi Chhatrapati Shahu Maharaj<br>Scholarship Scheme                          | 9                                | 74000.000       | 6          |
| 5     | Swami Vivekanand Vidyarathi Arth sahay yojana                                     | 2                                | 2000.000        | 7          |
| 6     | Karmveer Bhaurao Patil Earn and Learn Scheme                                      | 106                              | 364232.00       | 8-17       |
| 7     | Lila Poonawala Scholarship                                                        | 15                               | 405000.00       | 18-33      |
| 8     | Quick Heal CALC Scholarship                                                       | 33                               | 233800.00       | 34-35      |
| 9     | Institutional Scholarship for Promotion of Education                              | 352                              | 528000.00       | 36-47      |

#### PDEA's Annasaheb Magar Mahavidyalaya, Hadapsar, Pune-28 SSR 2024 (4<sup>th</sup> Cycle)

| 10 | Student Support Scholarship                                      | 779  | 236200.00 | 48-77 |
|----|------------------------------------------------------------------|------|-----------|-------|
| 11 | Annasaheb Magar Mahavidylaya<br>Maji Vidyarthi Sangh Scholarship | 334  | 100000.00 | 78-90 |
|    | Total                                                            | 1667 | 2140232.0 |       |