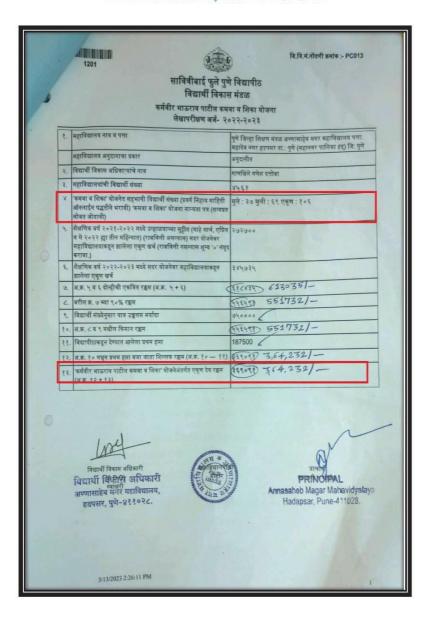

#### विषय : कर्मवीर भाऊराव पाटील कमवा व शिका योजना मान्यता.

महोदय/महोदया,

आपल्या प्रस्तावास अनुसरून शैक्षणिक वर्ष २०२२-२०२३ करिता कर्मवीर भाऊराव पाटील कमवा व शिका योजना राबवण्याबाबत विद्यार्थी विकास मंडळ प्राधिकरणास आपण पाठविलेला प्रस्ताव मान्य करण्यात आला आहे. या योजनेबाबतच्या सर्व सुधारित नियम व अटींचे पालन करून वरील योजना आपल्या महाविद्यालात दिनांक ते माहे ह्या दरम्यानच्या कालावधीत राबविणे अपरिहार्य आहे.

योजनेत सहभागी प्रत्येक व सर्व विद्यार्थ्यांना; त्यांनी केलेल्या प्रत्यक्ष कामाचा मोबदला (प्रति विद्यार्थी प्रति तास रुपये ४५/- याप्रमाणे एका दिवशी जास्तीत-जास्त ३ तासापर्यतच) काम केलेल्या प्रत्येक महिन्यानंतर त्वरित संबंधित प्रत्येक / सर्व विद्यार्थ्याच्या बँक खात्यामध्येच जमा करणे अनिवार्य आहे. सदर योजना आपल्या महाविद्यालयात फेब्रुवारी २०२३ अखेर या दरम्यानच्या कालावधीतच राबविणे अनुज्ञेय आहे. या योजनेच्या नियमावलीनुसार प्रत्येक महाविद्यालय/परिसंस्थेतील विद्यार्थी विकास मंडळाचे राष्ट्रीयकृत बँकेमध्ये माननीय प्राचार्य व विद्यार्थी कल्याण अधिकारी यांच्या संयुक्त स्वाक्षरीने स्वतंत्र खाते असणे आवश्यक आहे. (या संयुक्त खात्याचा उपयोग फक्त विद्यार्थी विकास मंडळाकडूनच मंजूर झालेल्या या व इतर सर्व योजनांच्या अनुदानाचे वितरण व खर्च करणेसाठी करावा.)

(Parchure संचालक , विद्यार्थी विकास मंडळ

टिप: १).योजनेच्या मार्गदर्शक तत्त्वांमध्ये काही बदल झाल्यास स्वतंत्रपणे कळविण्यात येईल.

 मानील शैक्षणिक वर्षात या योजनेशंतर्गत आपणास विद्यापीठाकडून अनुदान प्राप्त झाले असल्यास आणि आपल्या महाविद्यालयाने या प्राधिकरणास आपल्या महाविद्यालयाच्या बँक खात्याबाबत माहिती पाठविलेली असेल तर 'कर्मवीर भाऊराव पाटील कमवा व शिका' योजनेसाठीची प्रथम हफ्त्याची रक्कम रु. १८७५००/- 'RTGS' द्वारे आपल्या महाविद्यालयाच्या बैंक खात्यात जमा केली जाईल.