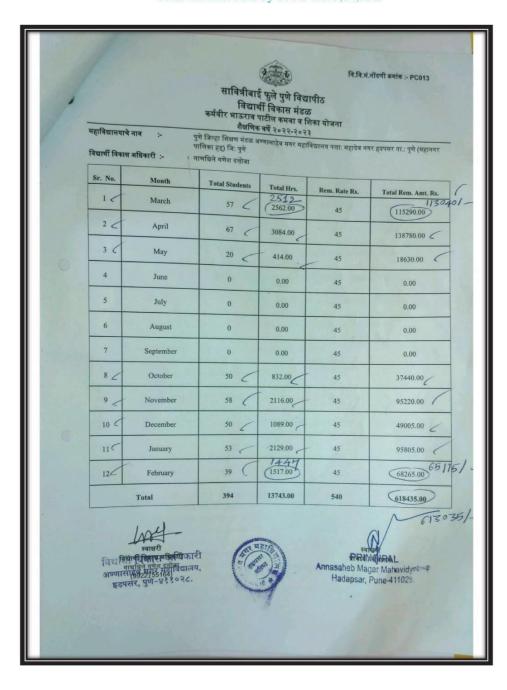

Karmveer Bahurao Patil Earn and Learn Scheme 2022-2023
Audit Report, SPPU Pune
Beneficiary Students: Boys-37, Girls-69 Total=106
Total Amount Paid by SPPU Rs. 3,64,232/-

Karmveer Bahurao Patil Earn and Learn Scheme 2022-2023

Audit Report, SPPU Pune

Beneficiary Students: Boys-37, Girls-69 Total=106 Total Amount Paid by SPPU Rs. 3,64,232/-

Karmveer Bahurao Patil Earn and Learn Scheme 2022-2023 Audit Report, SPPU Pune

Reneficiary Students List: Roys-37 Girls-69 Total=106