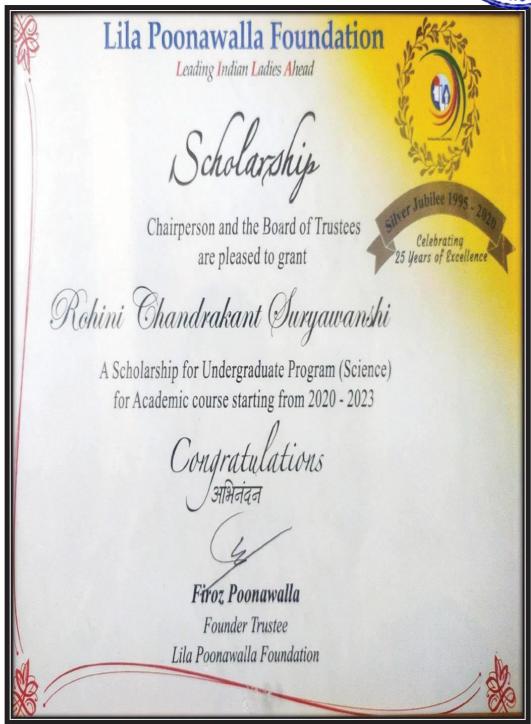

Lila Poonawala Scholarship 2022-2023 Total Beneficiary Students= 15

| Sr. | Name of the selected girl | Class       | Total       |
|-----|---------------------------|-------------|-------------|
| No  |                           |             | Scholarship |
|     |                           |             | amount per  |
|     |                           |             | year (Rs)   |
| 1   | Rutuja Vijay Wable        | MSc(C.S)-II | 40000       |
| 2   | Amruta Rajendra Pilane    | MSc(C.S)-II | 25000       |
| 3   | Kanchan Siddhi Nathu      | MSc(C.S)-II | 25000       |
| 4   | Girija Yashwant Zirange   | SYBsc(C.S)  | 25000       |
| 5   | Gayatri Navanath Jadhav   | SYBsc(C.S)  | 25000       |
| 6   | Sakshi Khanderao Mhaske   | SYBsc(C.S)  | 25000       |
| 7   | Pooja Sudhir Shinde       | SYBsc(C.S)  | 25000       |
| 8   | Prajakta Goraksh Shelar   | TYBsc(C.S)  | 25000       |
| 9   | Rohini C Suryawanshi      | SYBsc(C.S)  | 25000       |
| 10  | Janhvi N Deore            | TYBsc(C.S)  | 20000       |
| 11  | Akanksha Vikas Tirkhunde  | MSC         | 30000       |
| 12  | Pradnya Yovraj Gaikwad    | MSC         | 30000       |
| 13  | Sakshi Suhas Danekar      | FYBCA       | 25000       |
| 14  | Vaishnavi Ganesh Indalkar | FYBCA       | 30000       |
| 15  | Sakshi Somnath Khurange   | FYBCA       | 30000       |
|     | Total                     |             | 450000      |

8. Shelar Prajakta Goraksh

9.Suryawanshi Rohini

10.Janhvi N Deore

11. Tirkhunde Vikas Akanksha

12.Pradnya Yovraj Gaikwad