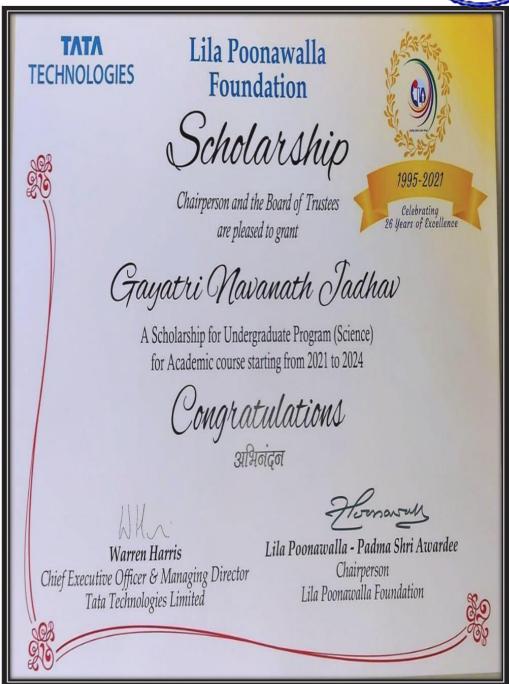

Lila Poonawala Scholarship 2022-2023 Total Beneficiary Students= 15

| Sr. | Name of the selected girl | Class       | Total       |
|-----|---------------------------|-------------|-------------|
| No  |                           |             | Scholarship |
|     |                           |             | amount per  |
|     |                           |             | year (Rs)   |
| 1   | Rutuja Vijay Wable        | MSc(C.S)-II | 40000       |
| 2   | Amruta Rajendra Pilane    | MSc(C.S)-II | 25000       |
| 3   | Kanchan Siddhi Nathu      | MSc(C.S)-II | 25000       |
| 4   | Girija Yashwant Zirange   | SYBsc(C.S)  | 25000       |
| 5   | Gayatri Navanath Jadhav   | SYBsc(C.S)  | 25000       |
| 6   | Sakshi Khanderao Mhaske   | SYBsc(C.S)  | 25000       |
| 7   | Pooja Sudhir Shinde       | SYBsc(C.S)  | 25000       |
| 8   | Prajakta Goraksh Shelar   | TYBsc(C.S)  | 25000       |
| 9   | Rohini C Suryawanshi      | SYBsc(C.S)  | 25000       |
| 10  | Janhvi N Deore            | TYBsc(C.S)  | 20000       |
| 11  | Akanksha Vikas Tirkhunde  | MSC         | 30000       |
| 12  | Pradnya Yovraj Gaikwad    | MSC         | 30000       |
| 13  | Sakshi Suhas Danekar      | FYBCA       | 25000       |
| 14  | Vaishnavi Ganesh Indalkar | FYBCA       | 30000       |
| 15  | Sakshi Somnath Khurange   | FYBCA       | 30000       |
|     | Total                     |             | 450000      |