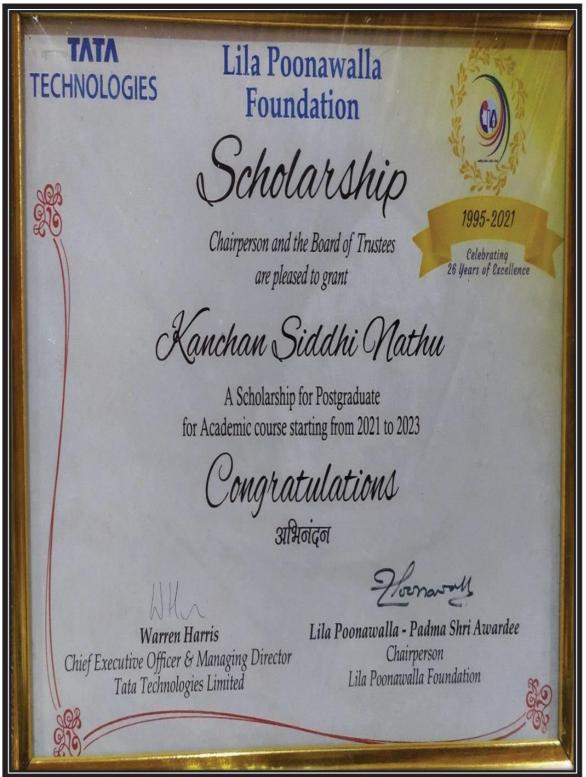

#### 3. Kanchan Siddhi Nathu

Lila Poonawalla Foundation

18th November 2021

Girija Yashwant Zirange A-103 Venkatesh Residency Mahadev Nagar Manjari 8208107736

Lila Poonawala Scholarship 2022-2023 Total Beneficiary Students= 15

| Sr. | Name of the selected girl | Class       | Total       |
|-----|---------------------------|-------------|-------------|
| No  |                           |             | Scholarship |
|     |                           |             | amount per  |
|     |                           |             | year (Rs)   |
| 1   | Rutuja Vijay Wable        | MSc(C.S)-II | 40000       |
| 2   | Amruta Rajendra Pilane    | MSc(C.S)-II | 25000       |
| 3   | Kanchan Siddhi Nathu      | MSc(C.S)-II | 25000       |
| 4   | Girija Yashwant Zirange   | SYBsc(C.S)  | 25000       |
| 5   | Gayatri Navanath Jadhav   | SYBsc(C.S)  | 25000       |
| 6   | Sakshi Khanderao Mhaske   | SYBsc(C.S)  | 25000       |
| 7   | Pooja Sudhir Shinde       | SYBsc(C.S)  | 25000       |
| 8   | Prajakta Goraksh Shelar   | TYBsc(C.S)  | 25000       |
| 9   | Rohini C Suryawanshi      | SYBsc(C.S)  | 25000       |
| 10  | Janhvi N Deore            | TYBsc(C.S)  | 20000       |
| 11  | Akanksha Vikas Tirkhunde  | MSC         | 30000       |
| 12  | Pradnya Yovraj Gaikwad    | MSC         | 30000       |
| 13  | Sakshi Suhas Danekar      | FYBCA       | 25000       |
| 14  | Vaishnavi Ganesh Indalkar | FYBCA       | 30000       |
| 15  | Sakshi Somnath Khurange   | FYBCA       | 30000       |
|     | Total                     |             | 450000      |