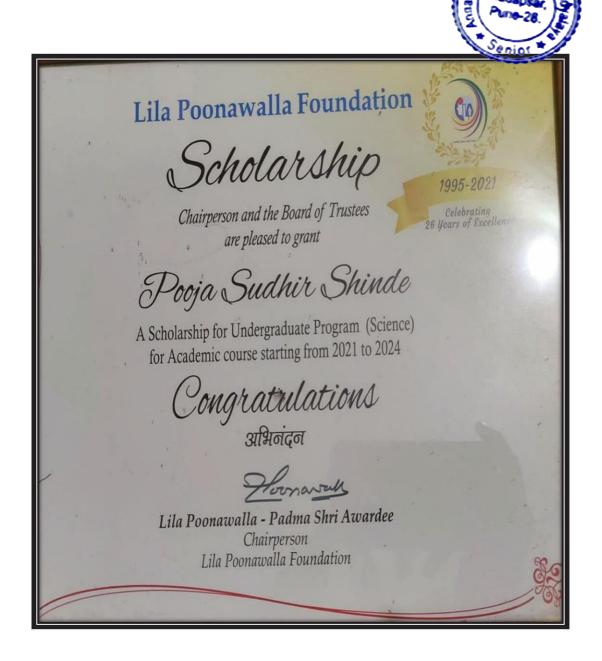

Lila Poonawala Scholarship 2022-2023 Total Beneficiary Students= 15

| Sr. | Name of the selected girl | Class       | Total       |
|-----|---------------------------|-------------|-------------|
| No  |                           |             | Scholarship |
|     |                           |             | amount per  |
|     |                           |             | year (Rs)   |
| 1   | Rutuja Vijay Wable        | MSc(C.S)-II | 40000       |
| 2   | Amruta Rajendra Pilane    | MSc(C.S)-II | 25000       |
| 3   | Kanchan Siddhi Nathu      | MSc(C.S)-II | 25000       |
| 4   | Girija Yashwant Zirange   | SYBsc(C.S)  | 25000       |
| 5   | Gayatri Navanath Jadhav   | SYBsc(C.S)  | 25000       |
| 6   | Sakshi Khanderao Mhaske   | SYBsc(C.S)  | 25000       |
| 7   | Pooja Sudhir Shinde       | SYBsc(C.S)  | 25000       |
| 8   | Prajakta Goraksh Shelar   | TYBsc(C.S)  | 25000       |
| 9   | Rohini C Suryawanshi      | SYBsc(C.S)  | 25000       |
| 10  | Janhvi N Deore            | TYBsc(C.S)  | 20000       |
| 11  | Akanksha Vikas Tirkhunde  | MSC         | 30000       |
| 12  | Pradnya Yovraj Gaikwad    | MSC         | 30000       |
| 13  | Sakshi Suhas Danekar      | FYBCA       | 25000       |
| 14  | Vaishnavi Ganesh Indalkar | FYBCA       | 30000       |
| 15  | Sakshi Somnath Khurange   | FYBCA       | 30000       |
|     | Total                     |             | 450000      |