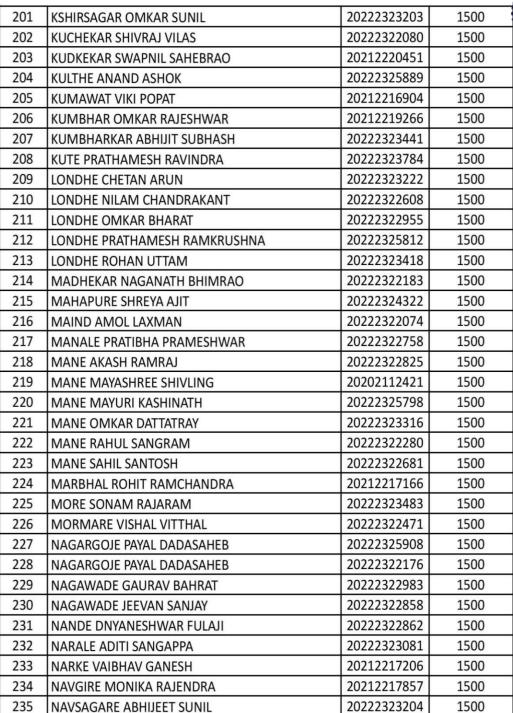

# **Index**

| Sr.No | Name of the Scheme                                                                | Total<br>Beneficiary<br>Students | Total<br>Amount | Page<br>No |
|-------|-----------------------------------------------------------------------------------|----------------------------------|-----------------|------------|
| 1     | Krantijyoti Savitribai Phule Artha shayan Yojana                                  | 12                               | 60000.000       | 4          |
| 2     | Logshahir Anna Saheb Sathe Arthik<br>durabal Ghatak Vidyarthi Arthsahay<br>Yojana | 15                               | 45000.000       | 4-5        |
| 3     | Mahatma Jyotirav Phule Gunvant<br>Vidyarthi Arth Sahaya Yojana                    | 9                                | 92000.000       | 6          |
| 4     | Rajarshi Chhatrapati Shahu Maharaj<br>Scholarship Scheme                          | 9                                | 74000.000       | 6          |
| 5     | Swami Vivekanand Vidyarathi Arth sahay yojana                                     | 2                                | 2000.000        | 7          |
| 6     | Karmveer Bhaurao Patil Earn and Learn Scheme                                      | 106                              | 364232.00       | 8-17       |
| 7     | Lila Poonawala Scholarship                                                        | 15                               | 405000.00       | 18-33      |
| 8     | Quick Heal CALC Scholarship                                                       | 33                               | 233800.00       | 34-35      |
| 9     | Institutional Scholarship for Promotion of Education                              | 352                              | 528000.00       | 36-47      |

#### PDEA's Annasaheb Magar Mahavidyalaya, Hadapsar, Pune-28 SSR 2024 (4<sup>th</sup> Cycle)

| 10 | Student Support Scholarship                                      | 779  | 236200.00 | 48-77 |
|----|------------------------------------------------------------------|------|-----------|-------|
| 11 | Annasaheb Magar Mahavidylaya<br>Maji Vidyarthi Sangh Scholarship | 334  | 100000.00 | 78-90 |
|    | Total                                                            | 1667 | 2140232.0 |       |