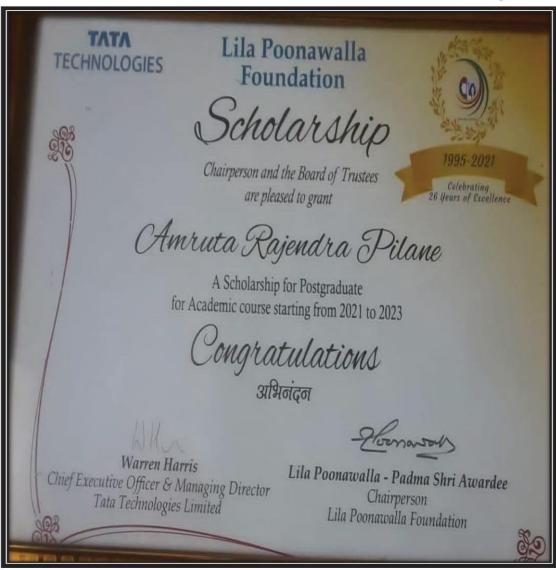

#### 2. Pilane Amruta

Lila Poonawala Scholarship 2022-2023 Total Beneficiary Students= 15

| Sr. | Name of the selected girl | Class       | Total       |
|-----|---------------------------|-------------|-------------|
| No  |                           |             | Scholarship |
|     |                           |             | amount per  |
|     |                           |             | year (Rs)   |
| 1   | Rutuja Vijay Wable        | MSc(C.S)-II | 40000       |
| 2   | Amruta Rajendra Pilane    | MSc(C.S)-II | 25000       |
| 3   | Kanchan Siddhi Nathu      | MSc(C.S)-II | 25000       |
| 4   | Girija Yashwant Zirange   | SYBsc(C.S)  | 25000       |
| 5   | Gayatri Navanath Jadhav   | SYBsc(C.S)  | 25000       |
| 6   | Sakshi Khanderao Mhaske   | SYBsc(C.S)  | 25000       |
| 7   | Pooja Sudhir Shinde       | SYBsc(C.S)  | 25000       |
| 8   | Prajakta Goraksh Shelar   | TYBsc(C.S)  | 25000       |
| 9   | Rohini C Suryawanshi      | SYBsc(C.S)  | 25000       |
| 10  | Janhvi N Deore            | TYBsc(C.S)  | 20000       |
| 11  | Akanksha Vikas Tirkhunde  | MSC         | 30000       |
| 12  | Pradnya Yovraj Gaikwad    | MSC         | 30000       |
| 13  | Sakshi Suhas Danekar      | FYBCA       | 25000       |
| 14  | Vaishnavi Ganesh Indalkar | FYBCA       | 30000       |
| 15  | Sakshi Somnath Khurange   | FYBCA       | 30000       |
|     | Total                     |             | 450000      |