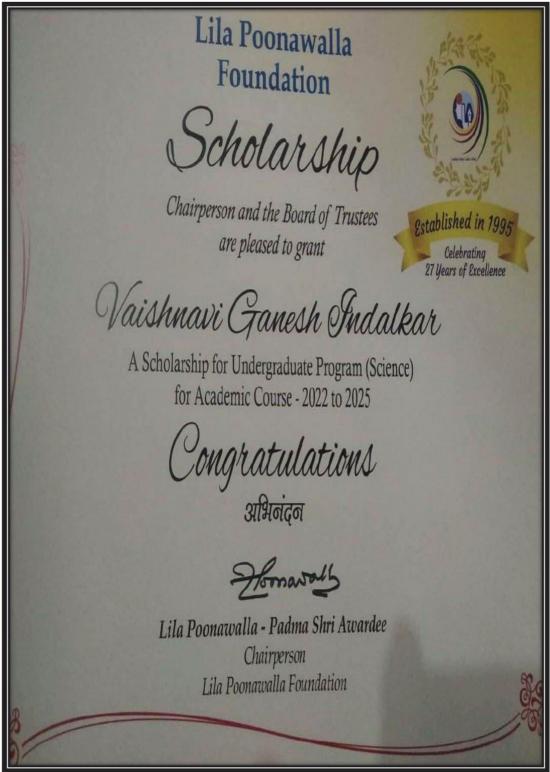

ion and Orientation Program.

With Best Regards,

Firoz Poonawalla Founder Trustee







6. Sakshi Khanderao Mhaske Lila Poonawalla TATA **TECHNOLOGIES Foundation** Scholarship Chairperson and the Board of Trustees Celebrating 26 Years of Excellence are pleased to grant Sakshi Khanderao Mhaske A Scholarship for Undergraduate Program (Science) for Academic course starting from 2021 to 2024 Congratulations अभिनंदन Homarallo Lila Poonawalla - Padma Shri Awardee Warren Harris Chief Executive Officer & Managing Director Chairperson Lila Poonawalla Foundation Tata Technologies Limited



8. Shelar Prajakta Goraksh





9.Suryawanshi Rohini





10.Janhvi N Deore



11. Tirkhunde Vikas Akanksha





12.Pradnya Yovraj Gaikwad





#### 13. Sakshi Suhas Danekar





14. Vaishnavi Ganesh Indalkar





#### 15. Sakshi Somnath Khurange



Quick Heal CALC Scholarship Scheme 2022- 2023 Page-1

| SC Code:   IDIB000M618   AAATP1234H / PNEA05313A