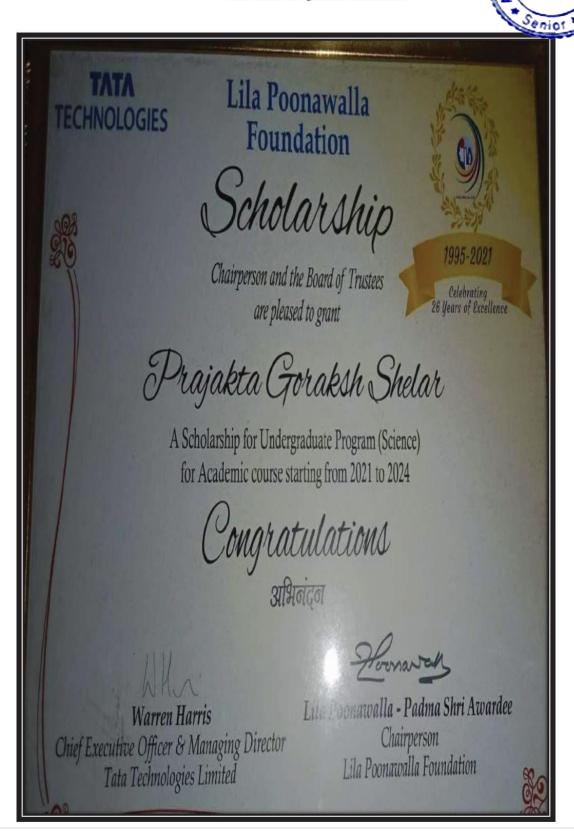

Lila Poonawala Scholarship 2022-2023 Total Beneficiary Students= 15

| Sr. | Name of the selected girl | Class       | Total       |
|-----|---------------------------|-------------|-------------|
| No  |                           |             | Scholarship |
|     |                           |             | amount per  |
|     |                           |             | year (Rs)   |
| 1   | Rutuja Vijay Wable        | MSc(C.S)-II | 40000       |
| 2   | Amruta Rajendra Pilane    | MSc(C.S)-II | 25000       |
| 3   | Kanchan Siddhi Nathu      | MSc(C.S)-II | 25000       |
| 4   | Girija Yashwant Zirange   | SYBsc(C.S)  | 25000       |
| 5   | Gayatri Navanath Jadhav   | SYBsc(C.S)  | 25000       |
| 6   | Sakshi Khanderao Mhaske   | SYBsc(C.S)  | 25000       |
| 7   | Pooja Sudhir Shinde       | SYBsc(C.S)  | 25000       |
| 8   | Prajakta Goraksh Shelar   | TYBsc(C.S)  | 25000       |
| 9   | Rohini C Suryawanshi      | SYBsc(C.S)  | 25000       |
| 10  | Janhvi N Deore            | TYBsc(C.S)  | 20000       |
| 11  | Akanksha Vikas Tirkhunde  | MSC         | 30000       |
| 12  | Pradnya Yovraj Gaikwad    | MSC         | 30000       |
| 13  | Sakshi Suhas Danekar      | FYBCA       | 25000       |
| 14  | Vaishnavi Ganesh Indalkar | FYBCA       | 30000       |
| 15  | Sakshi Somnath Khurange   | FYBCA       | 30000       |
|     | Total                     |             | 450000      |

8. Shelar Prajakta Goraksh

9.Suryawanshi Rohini

10.Janhvi N Deore

11. Tirkhunde Vikas Akanksha

12.Pradnya Yovraj Gaikwad