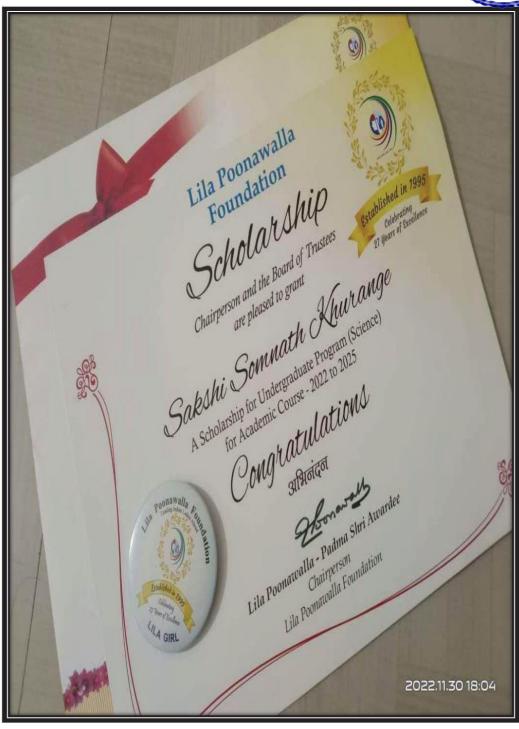

Lila Poonawala Scholarship 2022-2023 Total Beneficiary Students= 15

| Sr. | Name of the selected girl | Class       | Total       |
|-----|---------------------------|-------------|-------------|
| No  |                           |             | Scholarship |
|     |                           |             | amount per  |
|     |                           |             | year (Rs)   |
| 1   | Rutuja Vijay Wable        | MSc(C.S)-II | 40000       |
| 2   | Amruta Rajendra Pilane    | MSc(C.S)-II | 25000       |
| 3   | Kanchan Siddhi Nathu      | MSc(C.S)-II | 25000       |
| 4   | Girija Yashwant Zirange   | SYBsc(C.S)  | 25000       |
| 5   | Gayatri Navanath Jadhav   | SYBsc(C.S)  | 25000       |
| 6   | Sakshi Khanderao Mhaske   | SYBsc(C.S)  | 25000       |
| 7   | Pooja Sudhir Shinde       | SYBsc(C.S)  | 25000       |
| 8   | Prajakta Goraksh Shelar   | TYBsc(C.S)  | 25000       |
| 9   | Rohini C Suryawanshi      | SYBsc(C.S)  | 25000       |
| 10  | Janhvi N Deore            | TYBsc(C.S)  | 20000       |
| 11  | Akanksha Vikas Tirkhunde  | MSC         | 30000       |
| 12  | Pradnya Yovraj Gaikwad    | MSC         | 30000       |
| 13  | Sakshi Suhas Danekar      | FYBCA       | 25000       |
| 14  | Vaishnavi Ganesh Indalkar | FYBCA       | 30000       |
| 15  | Sakshi Somnath Khurange   | FYBCA       | 30000       |
|     | Total                     |             | 450000      |